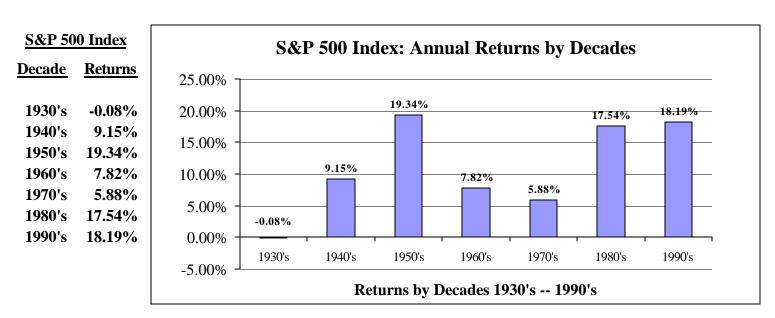

|
| 60                       | 12.06%  |                                                          |
| <b>70</b>                | 11.25%  | -10.00%                                                  |
| <b>74</b>                | 9.52%   | 15 000/                                                  |
|                          |         | -13.00%                                                  |
|                          |         | Returns for 1-74 Years as of September 30, 2002          |
|                          |         | -20.00%                                                  |
|                          |         | -25.00%                                                  |
|                          |         | -2J.0070                                                 |



All returns calculations above based on statistics supplied by Towers Data.

The S&P 500 Index is an unmanaged group of securities considered to be representative of the stock market in general.